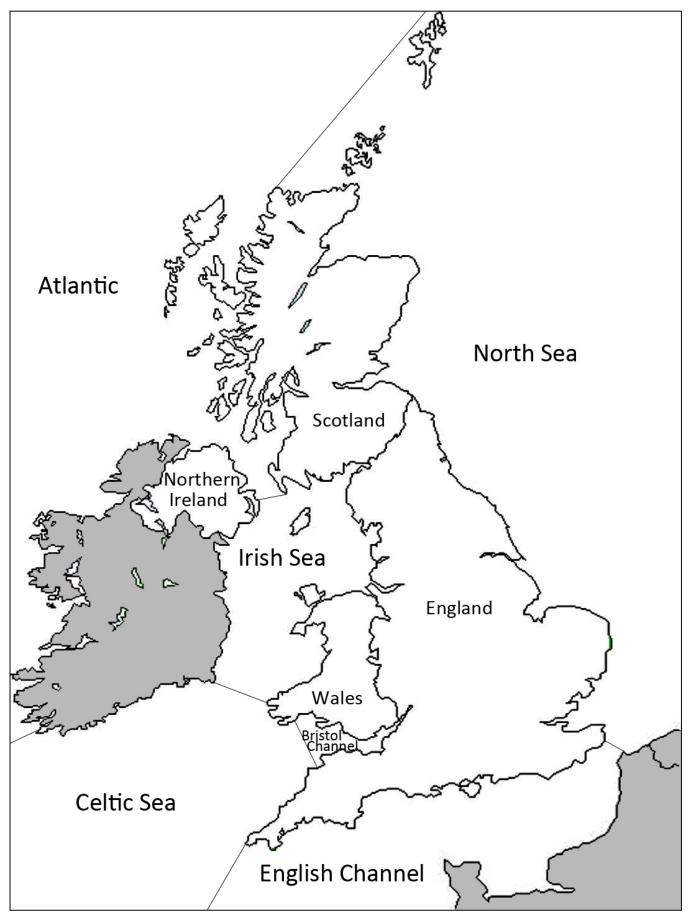

## **Labelled UK Outline Map**

© Original resource copyright Hamilton Trust, who give permission for it to be adapted as wished by individual users. We refer you to our warning, at the foot of the block overview, about links to other websites.

## **UK Sea Name Cards**

| Irish Sea       |
|-----------------|
| English Channel |
| Celtic Sea      |
| Bristol Channel |
| North Sea       |
| Atlantic        |